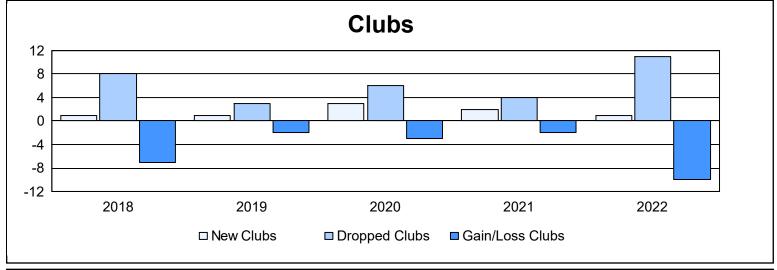

| Year      | New<br>Clubs | Dropped<br>Clubs | Gain/<br>Loss<br>Clubs | New<br>Members | Charter<br>Members | Reinstate<br>Members | Transfer<br>Members | Total<br>Member<br>Added | Total<br>Members<br>Dropped | Gain/<br>Loss<br>Members |
|-----------|--------------|------------------|------------------------|----------------|--------------------|----------------------|---------------------|--------------------------|-----------------------------|--------------------------|
| 2017-2018 | 1            | 8                | -7                     | 598            | 51                 | 15                   | 47                  | 711                      | 946                         | -235                     |
| 2018-2019 | 1            | 3                | -2                     | 514            | 27                 | 30                   | 37                  | 608                      | 695                         | -87                      |
| 2019-2020 | 3            | 6                | -3                     | 359            | 87                 | 20                   | 49                  | 515                      | 783                         | -268                     |
| 2020-2021 | 2            | 4                | -2                     | 288            | 92                 | 33                   | 27                  | 440                      | 746                         | -306                     |
| 2021-2022 | 1            | 11               | -10                    | 546            | 31                 | 45                   | 34                  | 656                      | 851                         | -195                     |
| Average   | 2            | 6                | -5                     | 461            | 58                 | 29                   | 39                  | 586                      | 804                         | -218                     |